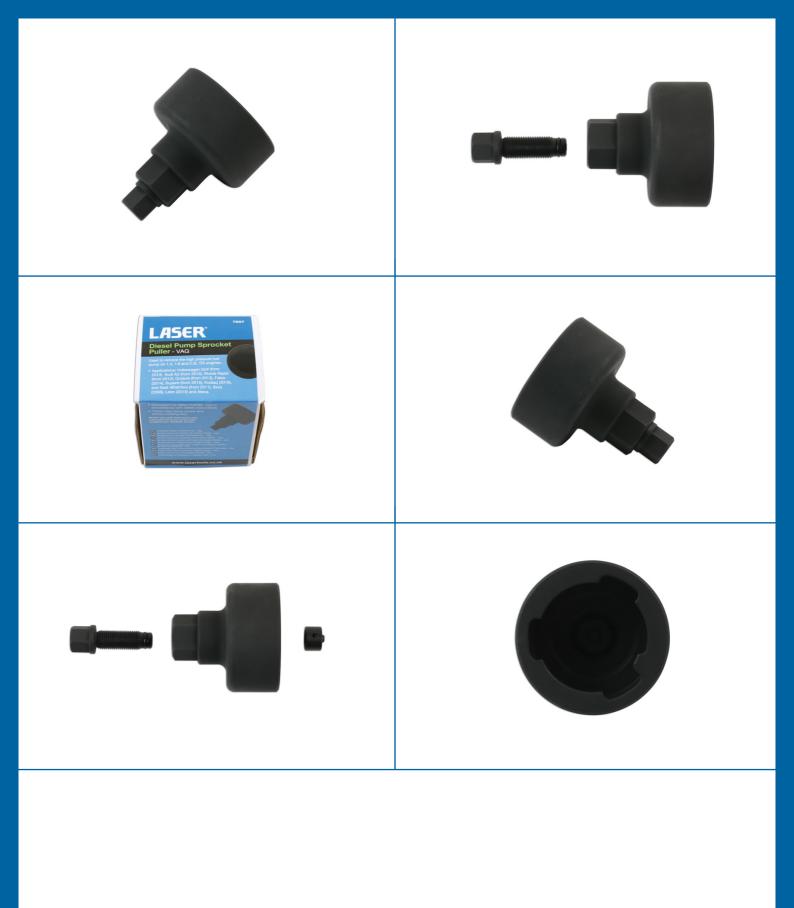

## **Diesel Pump Pulley Boss Puller - for VAG**

Used to remove the high pressure fuel pump on 1.4, 1.6 and 2.0L TDi engines.

## **Additional Information**

- Applications: Volkswagen Golf (from 2013), Audi A3 (from 2013), Skoda Rapid (from 2012), Octavia (from 2013), Fabia 2014, Superb • (from 2015), Kodiaq 2016 and Seat Alhambra (from 2011), Ibiza (2008), Leon (2013) and Ateca.
- · Equivalent to OEM T10489.
- 15mm hex force screw and 24mm holding hex.
- · Use with hand tools only.
- · Use in accordance with OEM instructions.