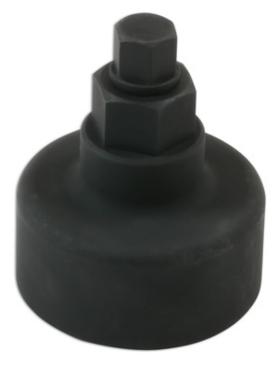

## **Diesel Pump Pulley Boss Puller - for VAG**

Used to remove the high pressure fuel pump on 1.4, 1.6 and 2.0L TDi engines.

## **Additional Information**

- Applications: Volkswagen Golf (from 2013), Audi A3 (from 2013), Skoda Rapid (from 2012), Octavia (from 2013), Fabia 2014, Superb • (from 2015), Kodiaq 2016 and Seat Alhambra (from 2011), Ibiza (2008), Leon (2013) and Ateca.
- · Equivalent to OEM T10489.
- 15mm hex force screw and 24mm holding hex.
- · Use with hand tools only.
- · Use in accordance with OEM instructions.